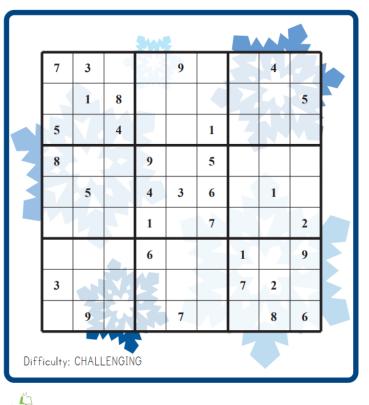

### Snowflake Sudoku

нарру

Holidays from...

Solve the Sudoku puzzle below by filling in the blank spaces with numbers between 1 and 9. Make sure no numbers appear twice in the same row, column or 3x3 square.

1012 by Education cor

https://www.education.com/worksheet/article/snowflake-sudoku/

= 640

Email your answer to qep@laniertech.edu by

December 8, 2017.

A winner will be chosen at random from all correct answers submitted.

What's the prize? Holiday Chocolate Truffles!!!

MMO Holiday Puzzle

100 = س