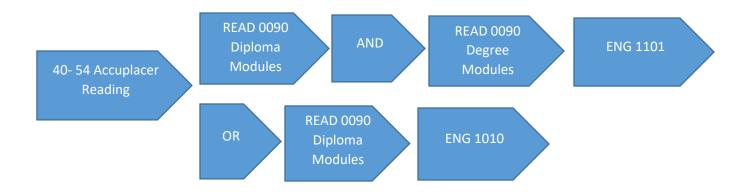

#### <u>Lanier Technical College English ONE Till DONE Course Sequences</u>

<u>Learning Support Reading for Students on Diploma Level Track In ONE Till DONE Sequence.</u>

### READ 0090 – Learning Support Reading

Learning Support Reading for Students on Degree Level Track In **ONE Till DONE** Sequence.