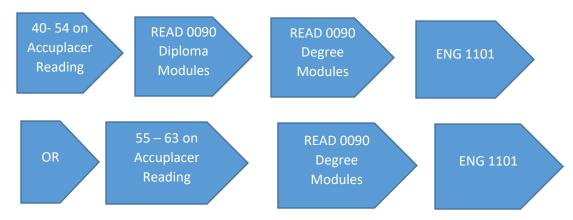

### READ 0090 – Learning Support Reading

Learning Support Reading for Students on Degree Level Track In **ONE Till DONE** Sequence.

# READ 0090 – Learning Support Reading