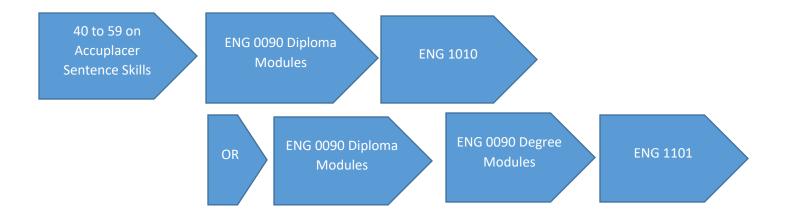

#### Lanier Technical College English ONE Till DONE Course Sequences

<u>Learning Support English for Students on Diploma Track taken in ONE Till DONE sequence.</u>

ENG 0090 – Learning Support English

<u>Learning Support English for Students on Degree Level Track taken in ONE Till DONE Sequence.</u>

## ENG 0090 – Learning Support English